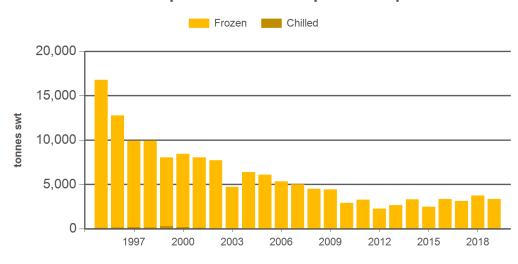

#### Historical sheepmeat exports - Calendar year totals

| Volume<br>(tonnes swt) | 2004   | 2005   | 2006   | 2007   | 2008   | 2009   | 2010   | 2011   | 2012   | 2013   | 2014   | 2015   | 2016   | 2017   | 2018   |
|------------------------|--------|--------|--------|--------|--------|--------|--------|--------|--------|--------|--------|--------|--------|--------|--------|
| Total                  | 15,890 | 19,129 | 18,698 | 15,498 | 16,962 | 13,939 | 11,474 | 11,885 | 10,851 | 11,484 | 15,243 | 11,711 | 13,222 | 12,820 | 15,292 |
| Lamb                   | 7,234  | 10,928 | 11,879 | 8,515  | 9,876  | 8,338  | 7,689  | 7,381  | 7,687  | 7,697  | 10,127 | 7,977  | 8,640  | 8,345  | 9,988  |
| Mutton                 | 8,656  | 8,201  | 6,819  | 6,983  | 7,086  | 5,602  | 3,785  | 4,505  | 3,164  | 3,787  | 5,116  | 3,733  | 4,582  | 4,475  | 5,304  |