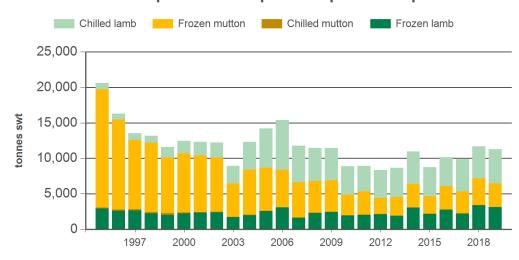

#### Historical sheepmeat exports - Calendar year totals

| Volume<br>(tonnes swt) | 2004   | 2005   | 2006   | 2007   | 2008   | 2009   | 2010   | 2011   | 2012   | 2013   | 2014   | 2015   | 2016   | 2017   | 2018   |
|------------------------|--------|--------|--------|--------|--------|--------|--------|--------|--------|--------|--------|--------|--------|--------|--------|
| Total                  | 15,890 | 19,129 | 18,698 | 15,498 | 16,962 | 13,939 | 11,474 | 11,885 | 10,851 | 11,484 | 15,243 | 11,711 | 13,222 | 12,820 | 15,292 |
| Lamb                   | 7,234  | 10,928 | 11,879 | 8,515  | 9,876  | 8,338  | 7,689  | 7,381  | 7,687  | 7,697  | 10,127 | 7,977  | 8,640  | 8,345  | 9,988  |
| Mutton                 | 8,656  | 8,201  | 6,819  | 6,983  | 7,086  | 5,602  | 3,785  | 4,505  | 3,164  | 3,787  | 5,116  | 3,733  | 4,582  | 4,475  | 5,304  |