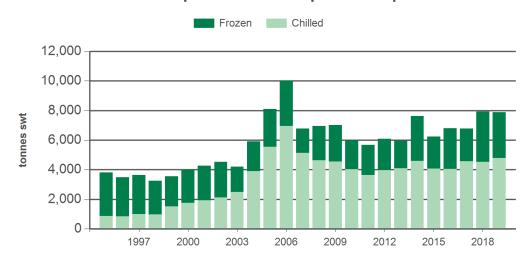

### Year-to-September sheepmeat exports to Japan

Source: DAWR, Prepared by MLA

Prepared by MLA on: 9/10/2019 8:34:37 AM Page 1 of 3

<sup>©</sup> Meat & Livestock Australia Limited, 2016. ABN 39 081 678 364. MLA makes no representations as to the accuracy of any information or advice contained in this publication and excludes all liability, whether in contract, tort (including negligence or breach of statutory duty) or otherwise as a result of reliance by any person on such information or advice. All use of MLA publications, reports and information is subject to MLA's Market Report and Information Terms of Use. Please read our terms of use carefully and ensure you are familiar with its content - click here for MLA's terms of use.