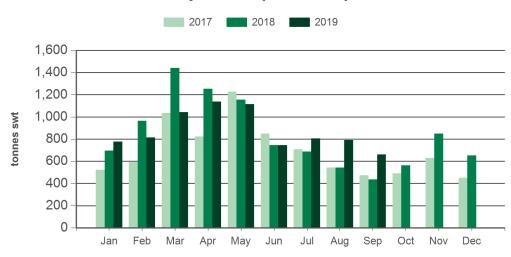

Prepared by MLA

Prepared by MLA on: 9/10/2019 8:34:37 AM Page 1 of 3

<sup>©</sup> Meat & Livestock Australia Limited, 2016. ABN 39 081 678 364. MLA makes no representations as to the accuracy of any information or advice contained in this publication and excludes all liability, whether in contract, tort (including negligence or breach of statutory duty) or otherwise as a result of reliance by any person on such information or advice. All use of MLA publications, reports and information is subject to MLA's Market Report and Information Terms of Use. Please read our terms of use carefully and ensure you are familiar with its content - click here for MLA's terms of use.



# **Australian sheepmeat exports to Japan**

Monthly trade summary September 2019

### Monthly lamb exports to Japan



Source: DAWR, Prepared by MLA

### Year-to-September lamb exports to Japan



Source: DAWR, Prepared by MLA

Monthly mutton exports to Japan



Source: DAWR, Prepared by MLA

#### Year-to-September mutton exports to Japan



Source: DAWR, Prepared by MLA

Prepared by MLA on: 9/10/2019 8:34:37 AM Page 2 of 3



# **Australian sheepmeat exports to Japan**

# MARKET Monthly trade summary INFORMATION September 2019

#### Historical sheepmeat exports - Calendar year totals

| Volume<br>(tonnes swt) | 2004   | 2005   | 2006   | 2007   | 2008   | 2009   | 2010   | 2011   | 2012   | 2013   | 2014   | 2015   | 2016   | 2017   | 2018   |
|------------------------|--------|--------|--------|--------|--------|--------|--------|--------|--------|--------|--------|--------|--------|--------|--------|