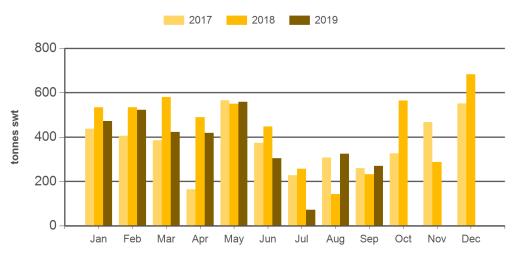

### Year-to-September lamb exports to Japan

Source: DAWR, Prepared by MLA

Monthly mutton exports to Japan

Source: DAWR, Prepared by MLA