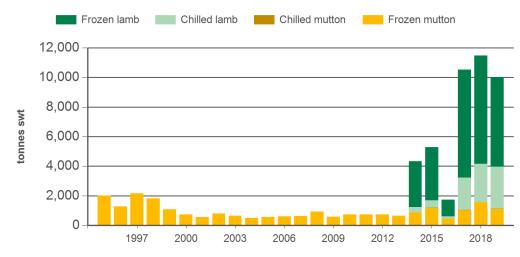

#### Historical sheepmeat exports - Calendar year totals

| Volume<br>(tonnes swt) | 2004 | 2005 | 2006 | 2007 | 2008  | 2009 | 2010 | 2011 | 2012 | 2013 | 2014  | 2015  | 2016  | 2017   | 2018   | 2019<br>YTD | Y-O-Y<br>%<br>chg. |
|------------------------|------|------|------|------|-------|------|------|------|------|------|-------|-------|-------|--------|--------|-------------|--------------------|
| Total                  | 683  | 694  | 800  | 776  | 1,181 | 703  | 973  | 972  | 950  | 991  | 6,114 | 6,126 | 1,723 | 14,235 | 16,172 | 10,027      | -13                |
| Lamb                   | 0    | 0    | 0    | 0    | 0     | 0    | 0    | 0    | 0    | 0    | 4,837 | 4,829 | 1,277 | 12,777 | 14,076 | 8,891       | -10                |
| Mutton                 | 683  | 694  | 800  | 776  | 1,181 | 703  | 973  | 972  | 950  | 991  | 1,277 | 1,298 | 447   | 1,458  | 2,096  | 1,136       | -27                |