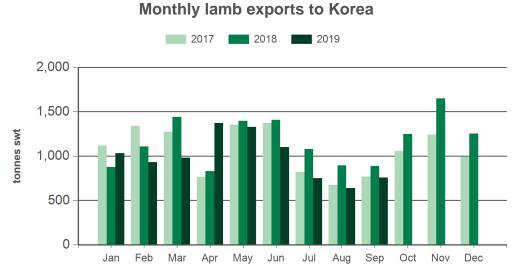

#### Year-to-September lamb exports to Korea

Source: DAWR, Prepared by MLA

Source: DAWR, Prepared by MLA