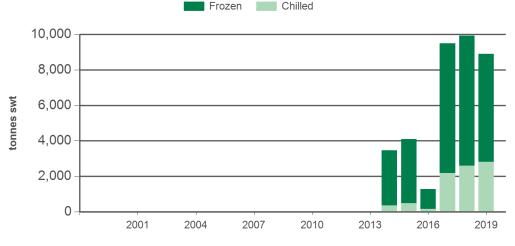

#### Year-to-September sheepmeat exports to Korea

Source: DAWR, Prepared by MLA

© Meat & Livestock Australia Limited, 2016. ABN 39 081 678 364. MLA makes no representations as to the accuracy of any information or advice contained in this publication and excludes all liability, whether in contract, tort (including negligence or breach of statutory duty) or otherwise as a result of reliance by any person on such information or advice. All use of MLA publications, reports and information is subject to MLA's Market Report and Information Terms of Use. Please read our terms of use carefully and ensure you are familiar with its content - click here for MLA's terms of use.