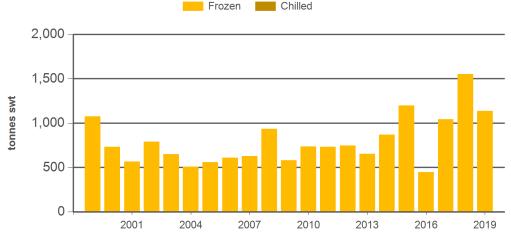

curacy of any information or advice contained in this publication and excludes all liability, whether in contract, tort (including negligence or breach of statutory duty) or otherwise as a result of reliance by any person on such information or advice. All use of MLA publications, reports and information is subject to MLA's Market Report and Information Terms of Use. Please read our terms of use carefully and ensure you are familiar with its content - click here for MLA's terms of use.



## Australian sheepmeat exports to Korea

Monthly trade summary September 2019



Monthly mutton exports to Korea



Source: DAWR, Prepared by MLA

#### Year-to-September lamb exports to Korea



Source: DAWR, Prepared by MLA

Source: DAWR, Prepared by MLA

#### Year-to-September mutton exports to Korea



Source: DAWR, Prepared by MLA



# Australian sheepmeat exports to KoreaMARKETMonthly trade summaryINFORMATIONSeptember 2019

#### Historical sheepmeat exports - Calendar year totals

| Volume<br>(tonnes swt) | 2004 | 2005 | 2006 | 2007 | 2008  | 2009 | 2010 | 2011 | 2012 | 2013 | 2014  | 2015  | 2016  | 2017   | 2018   | 2019<br>YTD | Y-O-Y<br>%<br>chg. |
|------------------------|------|------|------|------|-------|------|------|------|------|------|-------|-------|-------|--------|--------|-------------|--------------------|
| Total                  | 683  | 694  | 800  | 776  | 1,181 | 703  | 973  | 972  | 950  | 991  | 6,114 | 6,126 | 1,723 | 14,235 | 16,172 | 10,027      | -13                |
| Lamb                   | 0    | 0    | 0    | 0    | 0     | 0    | 0    | 0    | 0