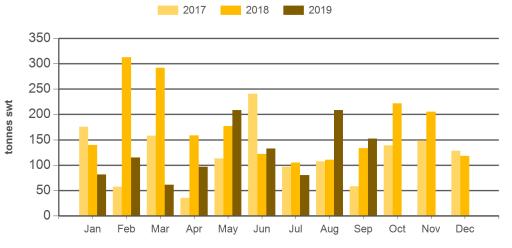

## Australian sheepmeat exports to Korea

Monthly trade summary September 2019

Monthly mutton exports to Korea

Source: DAWR, Prepared by MLA

#### Year-to-September mutton exports to Korea

Source: DAWR, Prepared by MLA