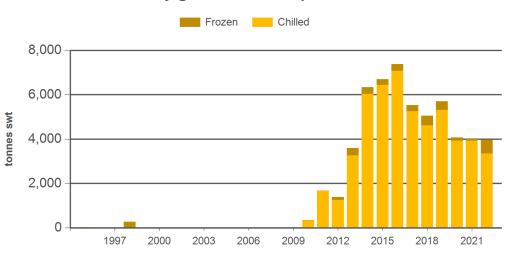

#### Year-to-July beef exports to the UK

Source: DAWR, Prepared by MLA

Prepared by MLA on: 11/08/2022 9:31:15 AM Page 2 of 3

Source: DAWR, Prepared by MLA

#### Historical beef exports to the United Kingdom - Calendar year totals

| Volume<br>(tonnes swt) | 2007  | 2008  | 2009  | 2010  | 2011  | 2012  | 2013   | 2014   | 2015  | 2016  | 2017  | 2018  | 2019  | 2020  | 2021  |
|------------------------|-------|-------|-------|-------|-------|-------|--------|--------|-------|-------|-------|-------|-------|-------|-------|
| Total                  | 3,487 | 5,468 | 4,881 | 4,878 | 6,698 | 7,710 | 10,204 | 10,595 | 9,460 | 7,699 | 6,041 | 4,395 | 3,604 | 1,567 | 1,027 |
| Grainfed               | 0     | 1     | 4     | 580   | 1,388 | 2,600 | 4,812  | 5,455  | 4,615 | 4,814 | 4,371 | 2,556 | 2,646 | 1,379 | 746   |
| Grassfed               | 3,487 | 5,468 | 4,877 | 4,298 | 5,309 | 5,110 | 5,391  | 5,141  | 4,845 | 2,884 | 1,670 | 1,839 | 958   | 188   | 281   |