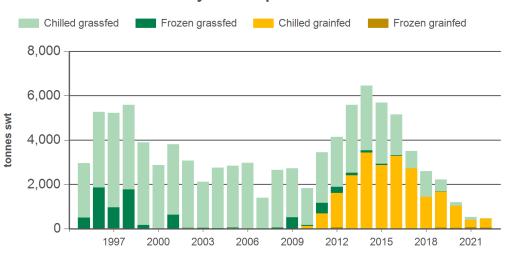

#### Year-to-July beef exports to the UK

Source: DAWR, Prepared by MLA

Prepared by MLA on: 11/08/2022 9:31:15 AM Page 2 of 3

Source: DAWR, Prepared by MLA

#### Historical beef exports to the United Kingdom - Calendar year totals

| Volume<br>(tonnes swt) | 2007  | 2008  | 2009  | 2010  | 2011  | 2012  | 2013   | 2014   | 2015  | 2016  | 2017  | 2018  | 2019  | 2020  | 2021  |
|------------------------|-------|-------|-------|-------|-------|-------|--------|--------|-------|-------|-------|-------|-------|-------|-------|
| Total                  | 3,487 | 5,468 | 4,881 | 4,878 | 6,698 | 7,710 | 10,204 | 10,595 | 9,460 | 7,699 | 6,041 | 4,395 | 3,604 | 1,567 | 1,027 |
| Grainfed               | 0     | 1     | 4     | 580   | 1,388 | 2,600 | 4,812  | 5,455  | 4,615 | 4,814 | 4,371 | 2,556 | 2,646 | 1,379 | 746   |
| Grassfed               | 3,487 | 5,468 | 4,877 | 4,298 | 5,309 | 5,110 | 5,391  | 5,141  | 4,845 | 2,884 | 1,670 | 1,839 | 958   | 188   | 281   |