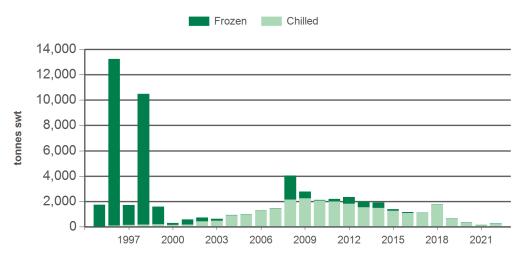

# Year-to-July grassfed beef exports to the EU

### Historical beef exports to the European Union (EU-27) - Calendar year totals

| Volume<br>(tonnes swt) | 2007  | 2008  | 2009  | 2010  | 2011  | 2012  | 2013  | 2014   | 2015   | 2016   | 2017   | 2018   | 2019   | 2020  | 2021  |
|------------------------|-------|-------|-------|-------|-------|-------|-------|--------|--------|--------|--------|--------|--------|-------|-------|
| Total                  | 2,466 | 6,407 | 4,426 | 5,007 | 6,139 | 7,239 | 9,723 | 14,023 | 13,984 | 13,142 | 11,832 | 11,272 | 10,454 | 7,024 | 6,825 |
| Grainfed               | 8     | 36    | 9     | 1,966 | 2,836 | 3,662 | 6,689 | 11,029 | 11,513 | 11,165 | 9,526  | 8,597  | 8,998  | 6,523 | 6,407 |
| Grassfed               | 2,458 | 6,371 | 4,417 | 3,041 | 3,303 | 3,577 | 3,034 | 2,995  | 2,472  | 1,977  | 2,307  | 2,674  | 1,456  | 501   | 418   |
|                        | -     |       |       |       |       |       |       |        |        |        |        |        |        |       |       |