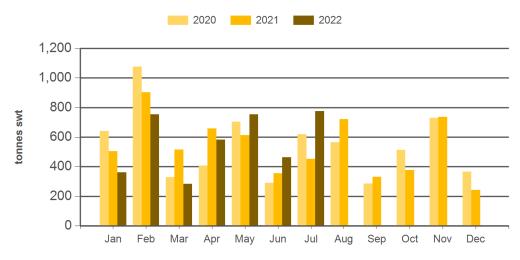

ormation or advice contained in this publication and excludes all liability, whether in contract, tort (including negligence or breach of statutory duty) or otherwise as a result of reliance by any person on such information or advice. All use of MLA publications, reports and information is subject to MLA's Market Report and Information Terms of Use. Please read our terms of use carefully and ensure you are familiar with its content - click here for MLA's terms of use.

Prepared by MLA on: 11/08/2022 9:31:15 AM Page 1 of 3



# Australian beef exports to the EU & UK

Monthly trade summary July 2022

# Monthly grassfed beef exports to the EU



Source: DAWR, Prepared by MLA

### Year-to-July beef exports to the EU



Source: DAWR, Prepared by MLA

# Monthly grainfed beef exports to the EU



Source: DAWR, Prepared by MLA

#### Year-to-July beef exports to the UK



Source: DAWR, Prepared by MLA

Prepared by MLA on: 11/08/2022 9:31:15 AM Page 2 of 3



Source: DAWR, Prepared by MLA

# Australian beef exports to the EU & UK

# Monthly trade summary July 2022

# Year-to-July grassfed beef exports to the EU



# Year-to-July grainfed beef exports to the EU



Source: DAWR, Prepared by MLA

### Historical beef exports to the European Union (EU-27) - Calendar year totals

| Volume<br>(tonnes swt) | 2007  | 2008  | 2009  | 2010  | 2011  | 2012  | 2013  | 2014   | 2015   | 2016   | 2017   | 2018   | 2019   | 2020  | 2021  |
|------------------------|-------|-------|-------|-------|-------|-------|-------|--------|--------|--------|--------|--------|--------|-------|-------|
| Total