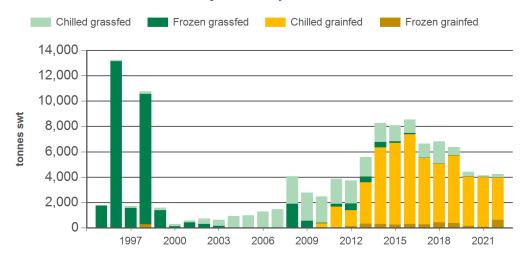

### Year-to-July beef exports to the EU

Source: DAWR, Prepared by MLA

### Historical beef exports to the European Union (EU-27) - Calendar year totals

| Volume<br>(tonnes swt) | 2007  | 2008  | 2009  | 2010  | 2011  | 2012  | 2013  | 2014   | 2015   | 2016   | 2017   | 2018   | 2019   | 2020  | 2021  |
|------------------------|-------|-------|-------|-------|-------|-------|-------|--------|--------|--------|--------|--------|--------|-------|-------|
| Total                  | 2,466 | 6,407 | 4,426 | 5,007 | 6,139 | 7,239 | 9,723 | 14,023 | 13,984 | 13,142 | 11,832 | 11,272 | 10,454 | 7,024 | 6,825 |
| Grainfed               | 8     | 36    | 9     | 1,966 | 2,836 | 3,662 | 6,689 | 11,029 | 11,513 | 11,165 | 9,526  | 8,597  | 8,998  | 6,523 | 6,407 |
| Grassfed               | 2,458 | 6,371 | 4,417 | 3,041 | 3,303 | 3,577 | 3,034 | 2,995  | 2,472  | 1,977  | 2,307  | 2,674  | 1,456  | 501   | 418   |
|                        | -     |       |       |       |       |       |       |        |        |        |        |        |        |       |       |