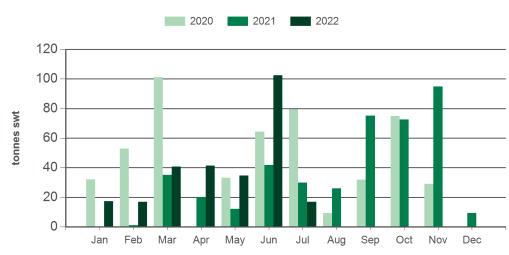

dustryinsights@mla.com.au.

© Meat & Livestock Australia Limited, 2016. ABN 39 081 678 364. MLA makes no representations as to the accuracy of any information or advice contained in this publication and excludes all liability, whether in contract, tort (including negligence or breach of statutory duty) or otherwise as a result of reliance by any person on such information or advice. All use of MLA publications, reports and information is subject to MLA's Market Report and Information Terms of Use. Please read our terms of use carefully and ensure you are familiar with its content - click here for MLA's terms of use.

Prepared by MLA on: 11/08/2022 9:31:15 AM Page 1 of 3



# Australian beef exports to the EU & UK

Monthly trade summary July 2022

# Monthly grassfed beef exports to the EU



Source: DAWR, Prepared by MLA

### Year-to-July beef exports to the EU



Source: DAWR, Prepared by MLA

# Monthly grainfed beef exports to the EU



Source: DAWR, Prepared by MLA

#### Year-to-July beef exports to the UK



Source: DAWR, Prepared by MLA

Prepared by MLA on: 11/08/2022 9:31:15 AM Page 2 of 3



Source: DAWR, Prepared by MLA

# Australian beef exports to the EU & UK

# Monthly trade summary July 2022

# Year-to-July grassfed beef exports to the EU



# Year-to-July grainfed beef exports to the EU



Source: DAWR, Prepared by MLA

### Historical beef exports to the European Union (EU-27) - Calendar year totals

| Volume<br>(tonnes swt) | 2007  | 2008  | 2009  | 2010  | 2011  | 2012  | 2013  | 2014   | 2015   | 2016   | 2017   | 2018   | 2019   | 2020  | 2021  |
|----------