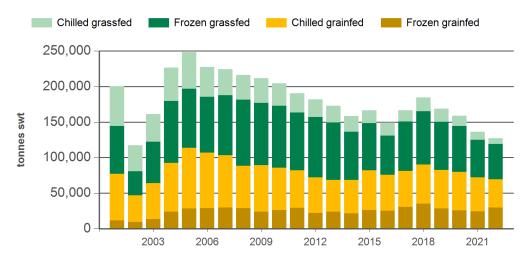

Year-to-July beef exports to Japan - volume

Year-to-June beef exports to Japan - value

Prepared by MLA on: 11/08/2022 9:36:09 AM Page 1 of 3

## **Historical beef exports - Calendar year totals**

| Volume<br>(tonnes swt) | 2007    | 2008    | 2009    | 2010    | 2011    | 2012    | 2013    | 2014    | 2015    | 2016    | 2017    | 2018    | 2019    | 2020    | 2021    |
|------------------------|---------|---------|---------|---------|---------|---------|---------|---------|---------|---------|---------|---------|---------|---------|---------|
| Total                  | 377,866 | 364,304 | 356,569 | 356,213 | 342,188 | 308,540 | 288,796 | 293,780 | 285,224 | 264,325 | 292,364 | 315,891 | 287,497 | 269,303 | 233,820 |
| Grainfed               | 171,452 | 149,184 | 155,189 | 154,363 | 141,457 | 124,101 | 116,383 | 130,646 | 139,685 | 129,005 | 142,057 | 153,225 | 138,042 | 136,824 | 124,033 |
| Grassfed               | 206,413 | 215,120 | 201,380 | 201,850 | 200,731 | 184,439 | 172,412 | 163,133 | 145,540 | 135,320 | 150,308 | 162,666 | 149,454 | 132,480 | 109,787 |