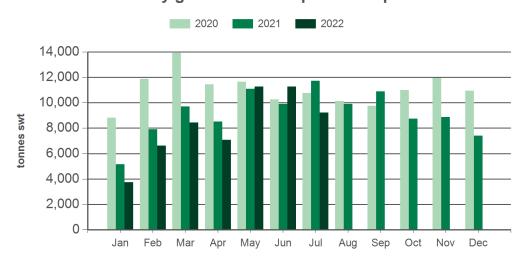

## Monthly grassfed beef exports to Japan

Source: DAWR, Prepared by MLA

Year-to-July grassfed beef exports to Japan

Source: ABS, Prepared by MLA