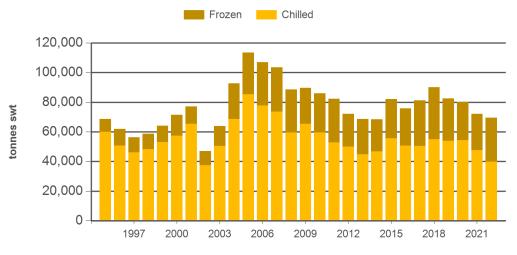

## Monthly grainfed beef exports to Japan

Source: DAWR, Prepared by MLA

Year-to-July grainfed beef exports to Japan

Prepared by MLA on: 11/08/2022 9:36:09 AM Page 2 of 3

## **Historical beef exports - Calendar year totals**

| Volume<br>(tonnes swt) | 2007    | 2008    | 2009    | 2010    | 2011    | 2012    | 2013    | 2014    | 2015    | 2016    | 2017    | 2018    | 2019    | 2020    | 2021    |
|------------------------|---------|---------|---------|---------|---------|---------|---------|---------|---------|---------|---------|---------|---------|---------|---------|
| Total                  | 377,866 | 364,304 | 356,569 | 356,213 | 342,188 | 308,540 | 288,796 | 293,780 | 285,224 | 264,325 | 292,364 | 315,891 | 287,497 | 269,303 | 233,820 |
| Grainfed               | 171,452 | 149,184 | 155,189 | 154,363 | 141,457 | 124,101 | 116,383 | 130,646 | 139,685 | 129,005 | 142,057 | 153,225 | 138,042 | 136,824 | 124,033 |
| Grassfed               | 206,413 | 215,120 | 201,380 | 201,850 | 200,731 | 184,439 | 172,412 | 163,133 | 145,540 | 135,320 | 150,308 | 162,666 | 149,454 | 132,480 | 109,787 |