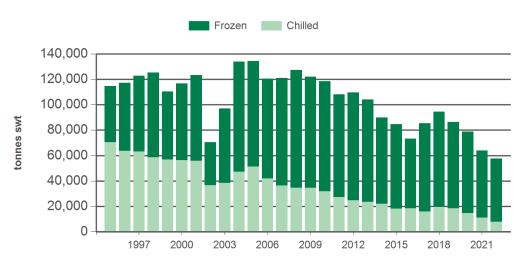

## Monthly grassfed beef exports to Japan

Source: DAWR, Prepared by MLA

Year-to-July grassfed beef exports to Japan

Source: ABS, Prepared by MLA

## **Historical beef exports - Calendar year totals**

| Volume<br>(tonnes swt) | 2007    | 2008    | 2009    | 2010    | 2011    | 2012    | 2013    | 2014    | 2015    | 2016    | 2017    | 2018    | 2019    | 2020    | 2021    |
|------------------------|---------|---------|---------|---------|---------|---------|---------|---------|---------|---------|---------|---------|---------|---------|---------|
| Total                  | 377,866 | 364,304 | 356,569 | 356,213 | 342,188 | 308,540 | 288,796 | 293,780 | 285,224 | 264,325 | 292,364 | 315,891 | 287,497 | 269,303 | 233,820 |
| Grainfed               | 171,452 | 149,184 | 155,189 | 154,363 | 141,457 | 124,101 | 116,383 | 130,646 | 139,685 | 129,005 | 142,057 | 153,225 | 138,042 | 136,824 | 124,033 |
| Grassfed               | 206,413 | 215,120 | 201,380 | 201,850 | 200,731 | 184,439 | 172,412 | 163,133 | 145,540 | 135,320 | 150,308 | 162,666 | 149,454 | 132,480 | 109,787 |