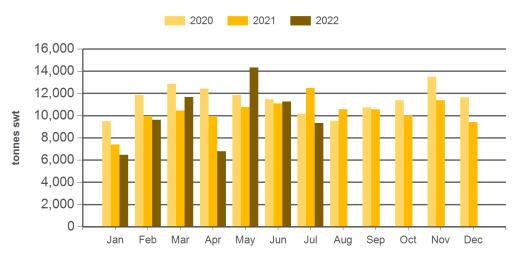

## Monthly grainfed beef exports to Japan

Source: DAWR, Prepared by MLA

Year-to-July grainfed beef exports to Japan

Prepared by MLA on: 11/08/2022 9:36:09 AM Page 2 of 3