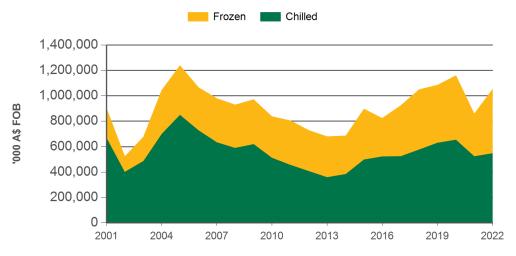

Year-to-July beef exports to Japan - volume

Year-to-June beef exports to Japan - value

Prepared by MLA on: 11/08/2022 9:36:09 AM Page 1 of 3

### 12-months ending June

|                         | Chilled                          |     | Frozen                      |                    | Total                       |                    |  |
|-------------------------|----------------------------------|-----|-----------------------------|--------------------|-----------------------------|--------------------|--|
| Value<br>('000 A\$ FOB) | 12-months Y-O-Y ending June chg. |     | 12-months<br>ending<br>June | Y-O-Y<br>%<br>chg. | 12-months<br>ending<br>June | Y-O-Y<br>%<br>chg. |  |
| Total                   | 1,143,605                        | -2  | 1,006,482                   | 25                 | 2,150,087                   | 9                  |  |
| Boneless                | 1,142,514                        | -2  | 1,005,515                   | 25                 | 2,148,029                   | 9                  |  |
| Bone-in                 | 1,091                            | 189 | 967                         | 8                  | 2,058                       | 62                 |  |
| Carcase                 | -                                |     | -                           |                    | -                           |                    |  |

### Calendar vear-to-June

| Chilled     |                    | Frozen      |                    | Total       |                    |  |
|-------------|--------------------|-------------|--------------------|-------------|--------------------|--|
| 2022<br>YTD | Y-O-Y<br>%<br>chg. | 2022<br>YTD | Y-O-Y<br>%<br>chg. | 2022<br>YTD | Y-O-Y<br>%<br>chg. |  |
| 549,842     | 5                  | 506,213     | 52                 | 1,056,055   | 23                 |  |
| 549,073     | 5                  | 505,568     | 52                 | 1,054,641   | 23                 |  |
| 769         | 217                | 645         | 365                | 1,414       | 271                |  |
| -           | -                  | -           | -                  | -           | -                  |  |