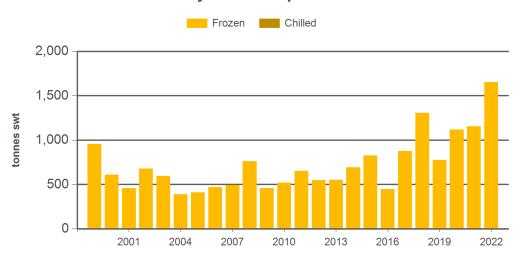

#### Year-to-July sheepmeat exports to Korea

Source: DAWR, Prepared by MLA

Prepared by MLA on: 11/08/2022 10:18:23 AM Page 1 of 3

<sup>©</sup> Meat & Livestock Australia Limited, 2016. ABN 39 081 678 364. MLA makes no representations as to the accuracy of any information or advice contained in this publication and excludes all liability, whether in contract, tort (including negligence or breach of statutory duty) or otherwise as a result of reliance by any person on such information or advice. All use of MLA publications, reports and information is subject to MLA's Market Report and Information Terms of Use. Please read our terms of use carefully and ensure you are familiar with its content - click here for MLA's terms of use.

#### Historical sheepmeat exports - Calendar year totals

| Volume<br>(tonnes swt) | 2007 | 2008  | 2009 | 2010 | 2011 | 2012 | 2013 | 2014  | 2015  | 2016  | 2017   | 2018   | 2019   | 2020   | 2021   |
|------------------------|------|-------|------|------|------|------|------|-------|-------|-------|--------|--------|--------|--------|--------|
| Total                  | 776  | 1,181 | 703  | 973  | 972  | 950  | 991  | 6,114 | 6,126 | 1,723 | 14,235 | 16,172 | 15,059 | 16,275 | 16,104 |
| Lamb                   | 0    | 0     | 0    | 0    | 0    | 0    | 0    | 4,837 | 4,829 | 1,277 | 12,777 | 14,076 | 13,230 | 14,616 | 14,334 |
| Mutton                 | 776  | 1,181 | 703  | 973  | 972  | 950  | 991  | 1,277 | 1,298 | 447   | 1,458  | 2,096  | 1,829  | 1,659  | 1,771  |