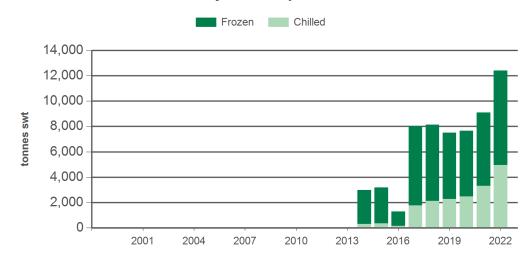

#### Year-to-July lamb exports to Korea

Source: DAWR, Prepared by MLA

#### Historical sheepmeat exports - Calendar year totals

| Volume<br>(tonnes swt) | 2007 | 2008  | 2009 | 2010 | 2011 | 2012 | 2013 | 2014  | 2015  | 2016  | 2017   | 2018   | 2019   | 2020   | 2021   |
|------------------------|------|-------|------|------|------|------|------|-------|-------|-------|--------|--------|--------|--------|--------|
| Total                  | 776  | 1,181 | 703  | 973  | 972  | 950  | 991  | 6,114 | 6,126 | 1,723 | 14,235 | 16,172 | 15,059 | 16,275 | 16,104 |
| Lamb                   | 0    | 0     | 0    | 0    | 0    | 0    | 0    | 4,837 | 4,829 | 1,277 | 12,777 | 14,076 | 13,230 | 14,616 | 14,334 |
| Mutton                 | 776  | 1,181 | 703  | 973  | 972  | 950  | 991  | 1,277 | 1,298 | 447   | 1,458  | 2,096  | 1,829  | 1,659  | 1,771  |