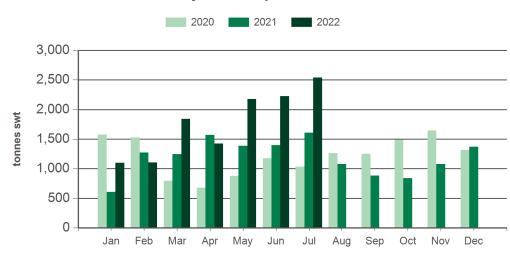

Prepared by MLA

Prepared by MLA on: 11/08/2022 10:18:23 AM Page 1 of 3

<sup>©</sup> Meat & Livestock Australia Limited, 2016. ABN 39 081 678 364. MLA makes no representations as to the accuracy of any information or advice contained in this publication and excludes all liability, whether in contract, tort (including negligence or breach of statutory duty) or otherwise as a result of reliance by any person on such information or advice. All use of MLA publications, reports and information is subject to MLA's Market Report and Information Terms of Use. Please read our terms of use carefully and ensure you are familiar with its content - click here for MLA's terms of use.



### **Australian sheepmeat exports to Korea**

Monthly trade summary July 2022

#### Monthly lamb exports to Korea



Source: DAWR, Prepared by MLA

#### Year-to-July lamb exports to Korea



Source: DAWR, Prepared by MLA

#### Monthly mutton exports to Korea



Source: DAWR, Prepared by MLA

#### Year-to-July mutton exports to Korea



Source: DAWR, Prepared by MLA

Prepared by MLA on: 11/08/2022 10:18:23 AM Page 2 of 3



## Australian sheepmeat exports to Korea

# Monthly trade summary July 2022

#### Historical sheepmeat exports - Calendar year totals

| Volume<br>(tonnes swt) | 2007 | 2008  | 2009 | 2010 | 2011 | 2012 | 2013 | 2014  | 2015  | 2016  | 2017   | 2018   | 2019   | 2020   | 2021   |
|------------------------|------|-------|------|------|------|------|------|-------|-------|-------|--------|--------|--------|--------|--------|
| Total                  | 776  | 1,181 | 703  | 973  | 972