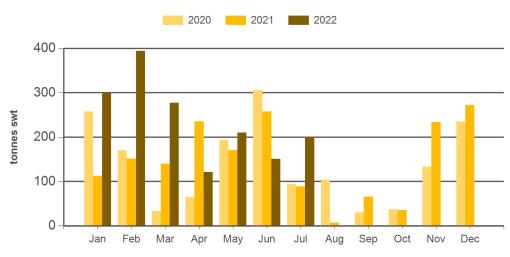

64. MLA makes no representations as to the accuracy of any information or advice contained in this publication and excludes all liability, whether in contract, tort (including negligence or breach of statutory duty) or otherwise as a result of reliance by any person on such information or advice. All use of MLA publications, reports and information is subject to MLA's Market Report and Information Terms of Use. Please read our terms of use carefully and ensure you are familiar with its content - click here for MLA's terms of use.



### **Australian sheepmeat exports to Korea**

Monthly trade summary July 2022

#### Monthly lamb exports to Korea



Source: DAWR, Prepared by MLA

#### Year-to-July lamb exports to Korea



Source: DAWR, Prepared by MLA

#### Monthly mutton exports to Korea



Source: DAWR, Prepared by MLA

#### Year-to-July mutton exports to Korea



Source: DAWR, Prepared by MLA

Prepared by MLA on: 11/08/2022 10:18:23 AM Page 2 of 3



## Australian sheepmeat exports to Korea

# Monthly trade summary July 2022

#### Historical sheepmeat exports - Calendar year totals

| Volume<br>(tonnes swt) | 2007 | 2008  | 2009 | 2010 | 2011 | 2012 | 2013 | 2014  | 2015  | 2016  | 2017   | 2018   | 2019   | 2020   | 2021   |
|------------------------|------|-------|------|------|------|------|------|-------|-------|-------|--------|--------|--------|--------|--------|
| Total                  | 776  | 1,181 | 703  | 973  | 972  | 950  | 991  | 6,114 | 6,126 | 1,723 | 14,235 | 16,172 | 15,059 | 16,275 | 16,104 |
| Lamb                   | 0    | 0     | 0    | 0    | 0