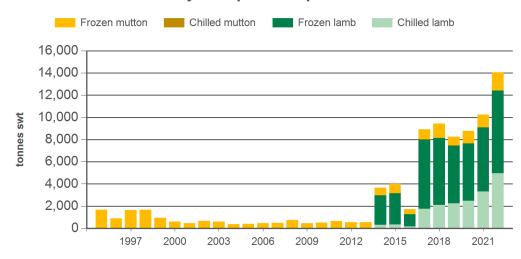

#### Year-to-July sheepmeat exports to Korea

Source: DAWR, Prepared by MLA

Prepared by MLA on: 11/08/2022 10:18:23 AM Page 1 of 3

<sup>©</sup> Meat & Livestock Australia Limited, 2016. ABN 39 081 678 364. MLA makes no representations as to the accuracy of any information or advice contained in this publication and excludes all liability, whether in contract, tort (including negligence or breach of statutory duty) or otherwise as a result of reliance by any person on such information or advice. All use of MLA publications, reports and information is subject to MLA's Market Report and Information Terms of Use. Please read our terms of use carefully and ensure you are familiar with its content - click here for MLA's terms of use.

#### Historical sheepmeat exports - Calendar year totals

| Volume<br>(tonnes swt) | 2007 | 2008  | 2009 | 2010 | 2011 | 2012 | 2013 | 2014  | 2015  | 2016  | 2017   | 2018   | 2019   | 2020   | 2021   |
|------------------------|------|-------|------|------|------|------|------|-------|-------|-------|--------|--------|--------|--------|--------|
| Total                  | 776  | 1,181 | 703  | 973  | 972  | 950  | 991  | 6,114 | 6,126 | 1,723 | 14,235 | 16,172 | 15,059 | 16,275 | 16,104 |
| Lamb                   | 0    | 0     | 0    | 0    | 0    | 0    | 0    | 4,837 | 4,829 | 1,277 | 12,777 | 14,076 | 13,230 | 14,616 | 14,334 |
| Mutton                 | 776  | 1,181 | 703  | 973  | 972  | 950  | 991  | 1,277 | 1,298 | 447   | 1,458  | 2,096  | 1,829  | 1,659  | 1,771  |